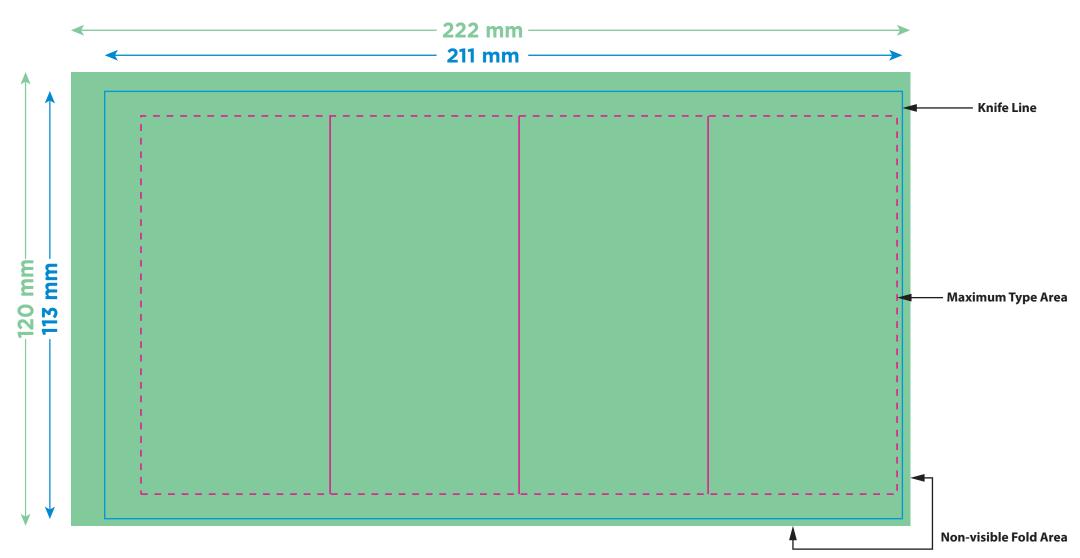

- Maximum Type Area (200mm x 100mm): This is your live print area. All critical text and images need to be within this area.
- Maximum Image / Ink Area (222mm x 120mm): This is the area that you need to place your artwork and background colours within. Please remove if your background colour will be white
- Knife Line (211mm x 113mm): This is the line along which the template will be cut out and used to produce your cup.
- Center Align Logo: This is the line along which the logo will be center align or center on both sides.