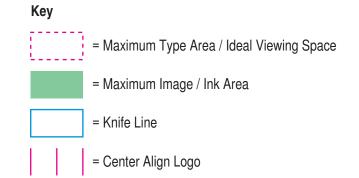

- Maximum Type Area (200mm x 100mm): This is your live print area. All critical text and images need to be within this area.
- Maximum Image / Ink Area (222mm x 120mm): This is the area that you need to place your artwork and background colours within. Please remove if your background colour will be white
- Knife Line (211mm x 113mm): This is the line along which the template will be cut out and used to produce your cup.
- Center Align Logo: This is the line along which the logo will be center align or center on both sides.